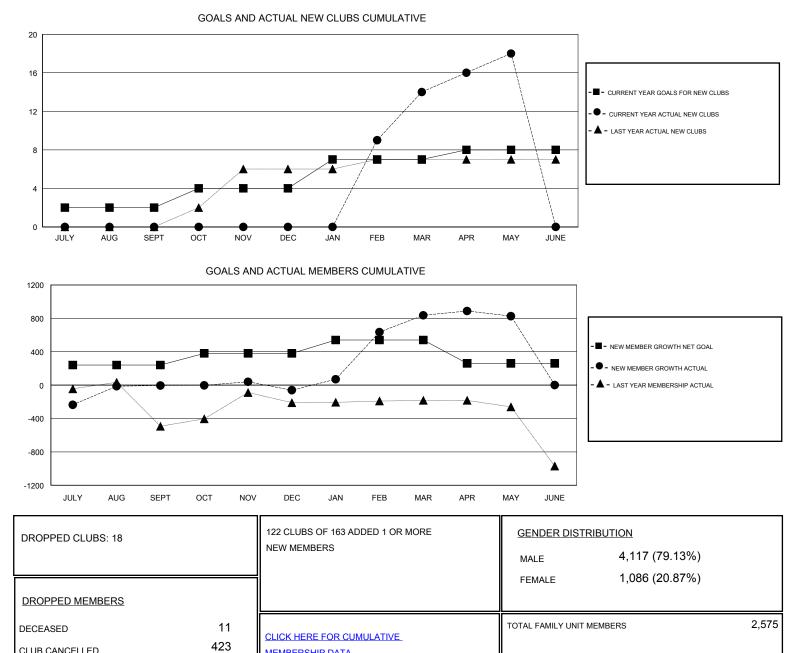

## **ER GURUNATHAN** GMT.

| GMT: ER GURUNATHAN                                          |                  | L                 | OCATION INDIA     |                                                             |                                                                |                                                              | GMT CA                                             |
|-------------------------------------------------------------|------------------|-------------------|-------------------|-------------------------------------------------------------|----------------------------------------------------------------|--------------------------------------------------------------|----------------------------------------------------|
| Clubs                                                       |                  |                   |                   | Members                                                     |                                                                |                                                              |                                                    |
| RESULTS FOR 2016-2017                                       |                  |                   |                   | RESULTS FOR 2016-2017                                       |                                                                |                                                              |                                                    |
| QUARTER                                                     | NEW CLUB GOAL    | NEW CLUBS         | DROPPED CLUBS     | QUARTER                                                     | NEW MEMBER GROWTH<br>NET GOAL (not reinstated<br>or transfers) | NEW MEMBER<br>GROWTH ACTUAL (not<br>reinstated or transfers) | DROPPED<br>MEMBERS ACTUAL<br>(including transfers) |
| JULY/AUG/SEPT<br>OCT/NOV/DEC<br>JAN/FEB/MAR<br>APR/MAY/JUNE | 2<br>2<br>3<br>1 | 0<br>0<br>14<br>4 | 2<br>12<br>3<br>1 | JULY/AUG/SEPT<br>OCT/NOV/DEC<br>JAN/FEB/MAR<br>APR/MAY/JUNE | 240<br>140<br>160<br>-280                                      | 325<br>268<br>997<br>120                                     | 330<br>324<br>100<br>130                           |